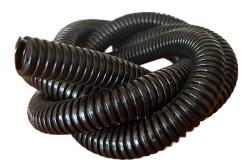

Australian manufactured corrugated polyamide conduit, designed for cable protection and management in a wide range of automotive and industrial applications. Manufactured in a self-extinguishing formulation utilising a halogen-free flame-retardant system, producing a low smoke/low toxicity fire performance profile. Excellent chemical resistance to automotive oils, fluids and solvents. Extremely tough and durable with high impact strength and long fatigue life.

DIMENSIONS PACKAGING

| Part Number | i.d. (mm) | o.d. (mm) |                                                   | Spools  |  |
|-------------|-----------|-----------|---------------------------------------------------|---------|--|
| NC08        | 6.4       | 10        |                                                   | 50/100m |  |
| NC10        | 8.5       | 11.5      |                                                   | 50/100m |  |
| NC12        | 9.9       | 13        | Innummi                                           | 50/100m |  |
| NC16        | 12.8      | 15.9      |                                                   | 50/100m |  |
| NC20        | 16.6      | 21.2      | o.d. i.d.                                         | 50/100m |  |
| NC25        | 21.2      | 25.3      |                                                   | 50/100m |  |
| NC32        | 29        | 33        | harmana de la | 25/50m  |  |
| NC40        | 36        | 42        |                                                   | 25m     |  |
| NC50        | 48        | 54        |                                                   | 25m     |  |