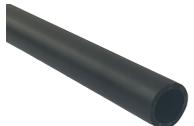

## **Electrical Rigid Conduit** LS0H Heavy Duty Polypropylene Blend

Ingress

Protection

Manufactured

in Australia

Australian manufactured heavy duty rigid electrical conduit, designed for cable protection and management in applications requiring low smoke/low toxicity fire performance. Manufactured in a self-extinguishing formulation utilising a halogen-free flame retardant system. Tested and compliant to required IEC standards. Exhibits excellent chemical resistance to oils, fluids and solvents. Manufactured from a PP-blend formulation providing extremely tough and durable properties with high impact strength and long fatigue life.